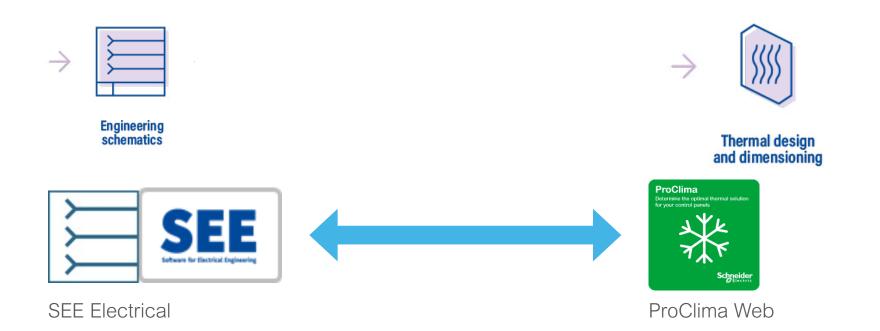

#### **Quick & error free schematics**

With best-in class eCAD software SEE Electrical

### **Optimized Thermal Management Design**

Native interface between **SEE Electrical Thermal calculation** module & Schneider
Electirc **ProClima Web** to choose the
optimized thermal solution in
a few fingertips!