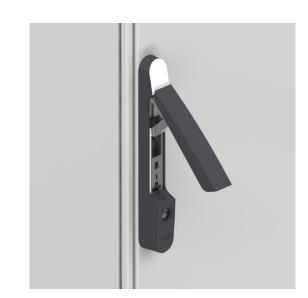

# High quality aesthetic panels, for trustworthy and long-lasting end user experience

Extended panels and roof that are visually attractive.

A handle that is both aesthetically pleasing and convenient, with a tag for customer's signature.

### Every second counts

Thanks to design evolutions and the addition of new functionalities to the Panel**SeT** SFN enclosure, handwork savings are possible:

- The quick fixation system of the mounting plate securely holds the plate and allows for a single person to perform the final installation.
- Thanks to the central handle on the second door, a single person can easily perform the open-close process with convenience.
- With 6 of the 8 hinge pins already in the open position, the door can be easily removed with just two operations.
- The new roof design, with fewer fixation points, simplifies the assembly process.
- The mounting plate is delivered disassembled for immediate access.
- The side panels have captive screws for quick installation.