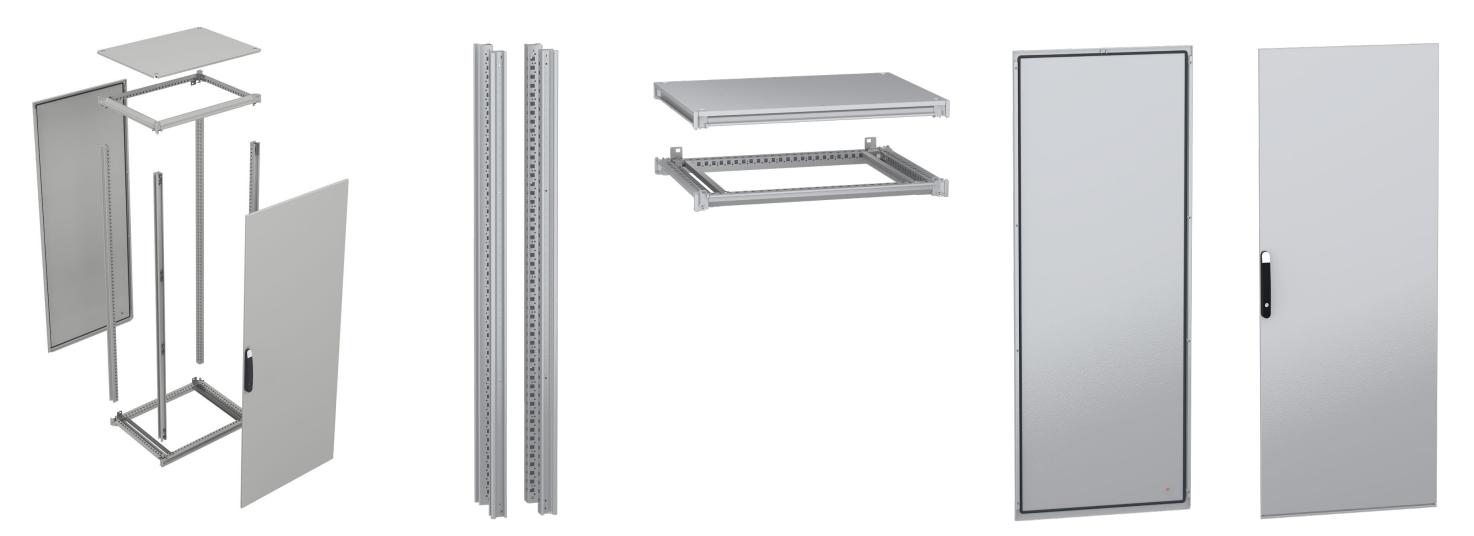

### PanelSeT SFN fully assembled enclosures

Up to 60 dimensions available in different versions to fit customers needs:

- Assembled enclosures with or without mounting plate
- Plain or glazed door
- Single or double door

# Wide range of accessories to support various configuration

Variety of accessories facilitates the configuration and mounting process of an electrical panel

- Panels
- Coupling
- Roofs
- Floor
- Cable management
- Doors
- Locking system
- Others

**Panels** 

Coupling

Roofs

**Floor** 

**Cable entry** 

Lifting

Doors

Locking