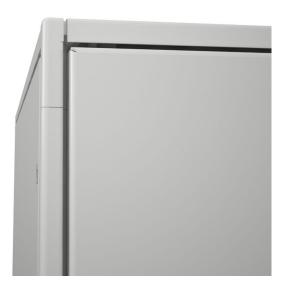

## Bolted structured as strong as a complete welded structure

The improved design of the enclosure reflects its quality and rigidity.

The new patented top and bottom frame, along with a corner fixation system, provides a high level of robustness capable of withstanding 1500 kg of static load distributed throughout its volume.

One person can easily and quickly assemble the PanelSeT SFN enclosure, achieving maximum rigidity with minimal deformation during transport and installation process.

New Top / Bottom frame shape

New patented corner & fixation system

## Seamless integration and easy retrofitting for users

The frame structure features identical fixation points, ensuring making it:

- Fully couplable with the current Spacial SF version
- Mostly compatible with current Spacial SF's accessories
- Likely compatible with customized accessories designed for current Spacial SF enclosure.