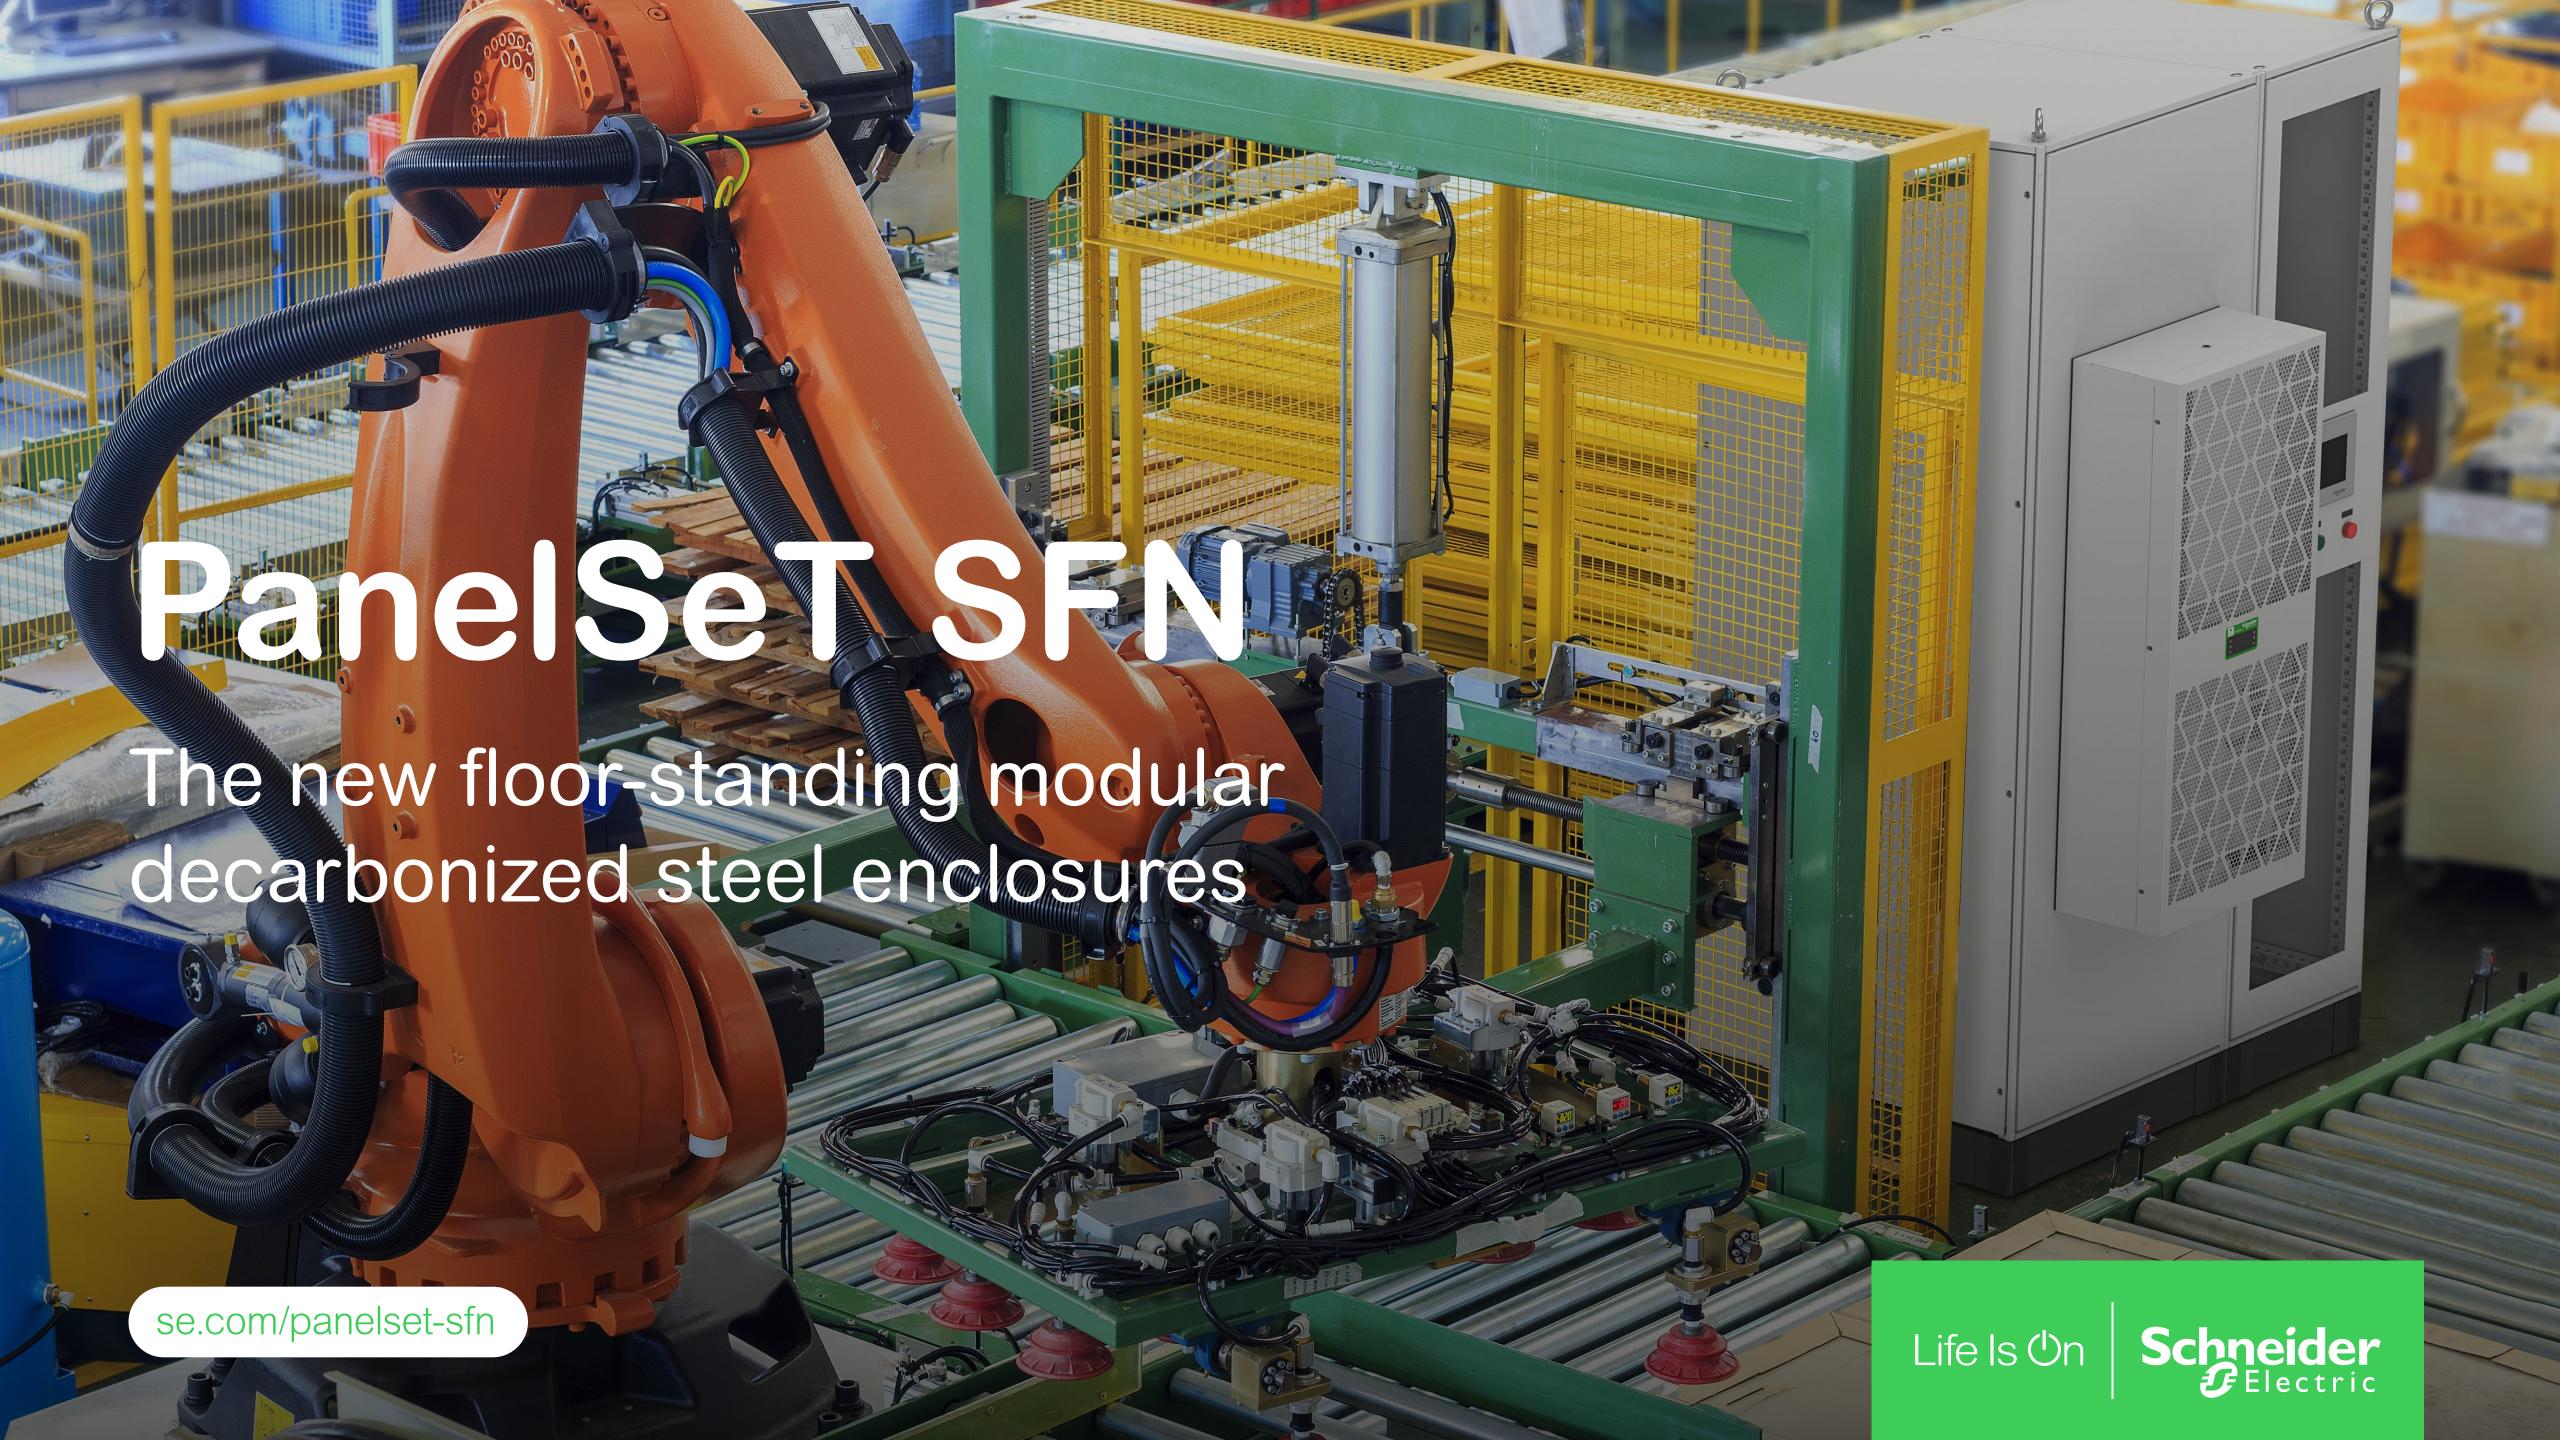

The Panel**SeT** SFN is a newly designed modular steel floor standing enclosure that is suitable to build panel assemblies.

## PanelSeT SFN Floor-standing decarbonized steel enclosure contributes to reduce CO2 emissions

The steel industry is responsible for around 7% of CO<sub>2</sub> emissions globally. This impact has raised the need to develop new low-CO<sub>2</sub> technologies within the years.

To be aligned with climate targets, to boost the preservation of the planet, and to reach 'Net zero' target, the PanelSeT SFN is manufactured with 50% of recycled steel produced with renewable energy sources (wind, solar...)

It means a 34% reduction in CO<sub>2</sub> emissions versus the previous version which can significantly reduce your carbon footprint and help you to comply easily with the forthcoming and more challenging environmental regulations.