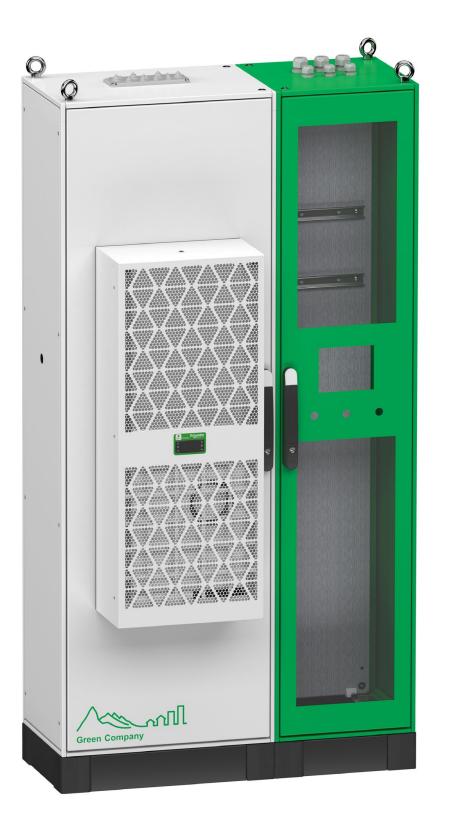

The Panel**SeT** SFN is a newly designed modular steel floor standing enclosure that is suitable to build panel assemblies.

### PanelSeT SFN fully assembled enclosures

Up to 60 dimensions available in different versions to fit customers needs:

- Assembled enclosures with or without mounting plate
- Plain or glazed door
- Single or double door

# High quality aesthetic panels, for trustworthy and long-lasting end user experience

Extended panels and roof that are visually attractive.

A handle that is both aesthetically pleasing and convenient, with a tag for customer's signature.

### New ClimaSys Cooling Units

Sustainable product design and packaging (plastic-free, recycled carboard, reusable packaging, digital instruction sheet)

Flexible customizable offer with 40 multi-standard references (IEC & UL), and 3 mounting types, and small sizes