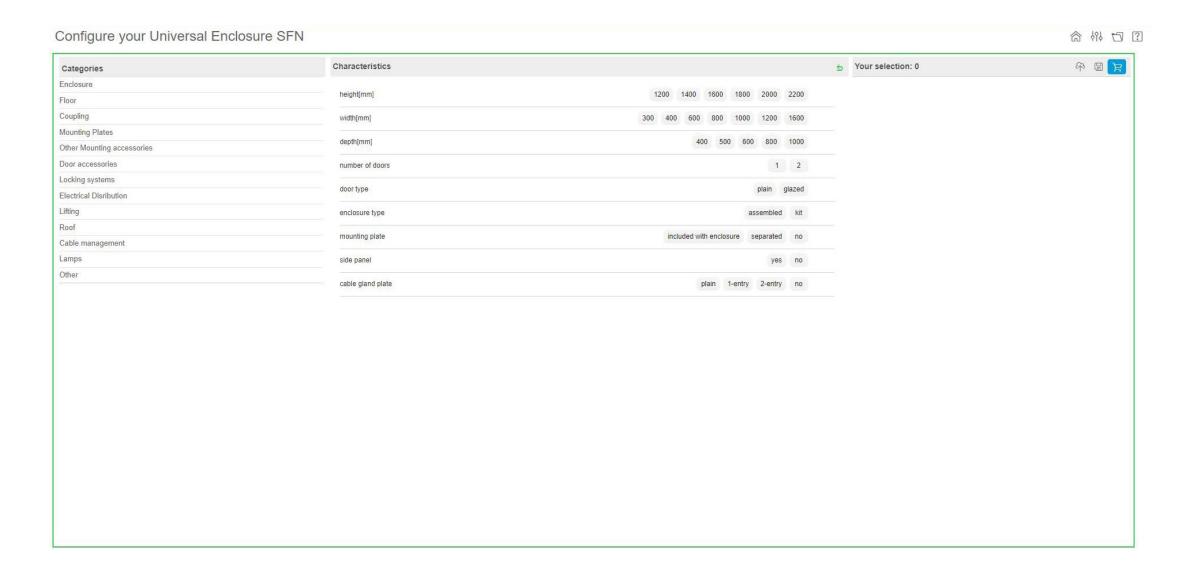

### Custom Enclosure Configurator

For routine customization work, the Custom Enclosure Configurator allows you to adjust the enclosure to your specifications in a couple of minutes. And it provides you with a price quote and delivery lead time.

It's a convenient, simple-to-use tool that gives you a wide variety of options to choose from, from different cutout shapes to paint colors and accessory fittings.

To access the configurator, scan the QR code

#### Perfect & Easy 3D Configuration

Get easily in CEC your customized SFN panel incl. Prices & Lead times!

Export it in SEE 3D panel + to complete easily your full 3D digital Twin with electrical devices & detect interference and removal of errors from the design stage