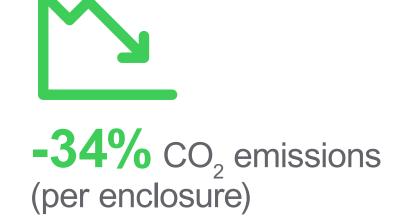

It means a 34% reduction in CO<sub>2</sub> emissions versus the previous version which can significantly reduce your carbon footprint and help you to comply easily with the forthcoming and more challenging environmental regulations.