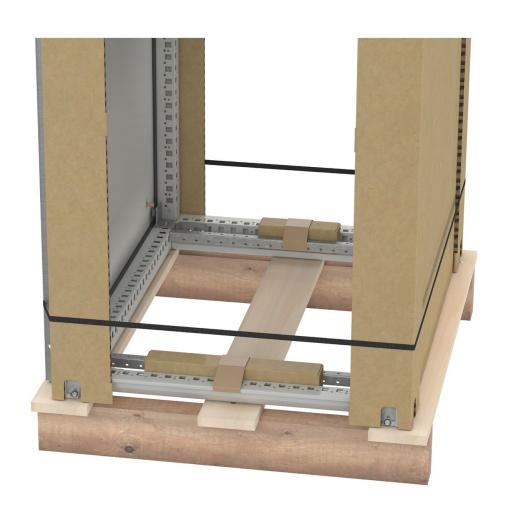

## Bolted structured as strong as a complete welded structure

The improved design of the enclosure reflects its quality and rigidity.

The new patented top and bottom frame, along with a corner fixation system, provides a high level of robustness capable of withstanding 1500 kg of static load distributed throughout its volume.

One person can easily and quickly assemble the PanelSeT SFN enclosure, achieving maximum rigidity with minimal deformation during transport and installation process.

New Top / Bottom frame shape

New patented corner & fixation system