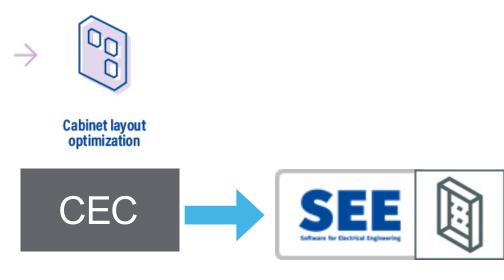

#### Perfect & Easy 3D Configuration

Get easily in CEC your customized SFN panel incl. Prices & Lead times!

Export it in SEE 3D panel + to complete easily your full 3D digital Twin with electrical devices & detect interference and removal of errors from the design stage

Full Panel**SeT** SFN accessories management for placing system components in details

SEE Electrical
SEE Electrical 3D Panel +