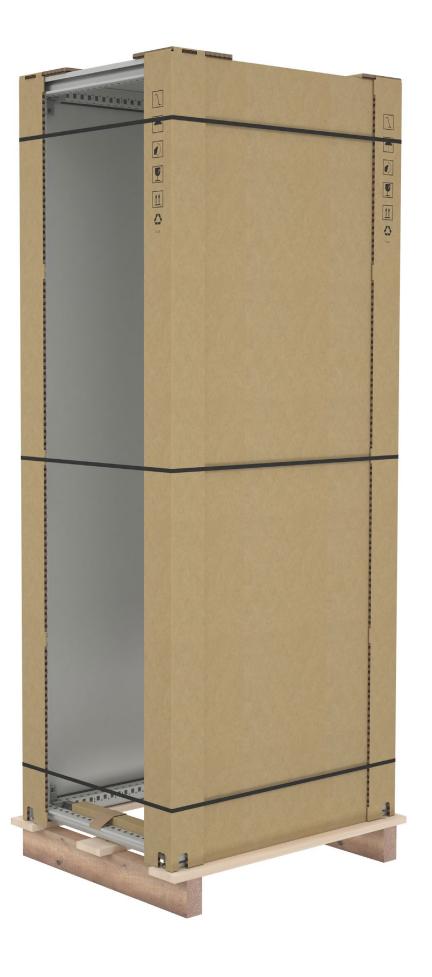

### Sustainable packaging

Significant cancelation of single-use plastic to reduce the amount and type of waste

100% recyclable waste helps gain time and money for sorting waste.

# Sustainable instruction sheets (QR code)

No more systematic printed instruction sheet: each package contains one printed leaflet with all safety warnings and a link towards digital assembly instruction sheet

Digitize documentation and paper waste reduction