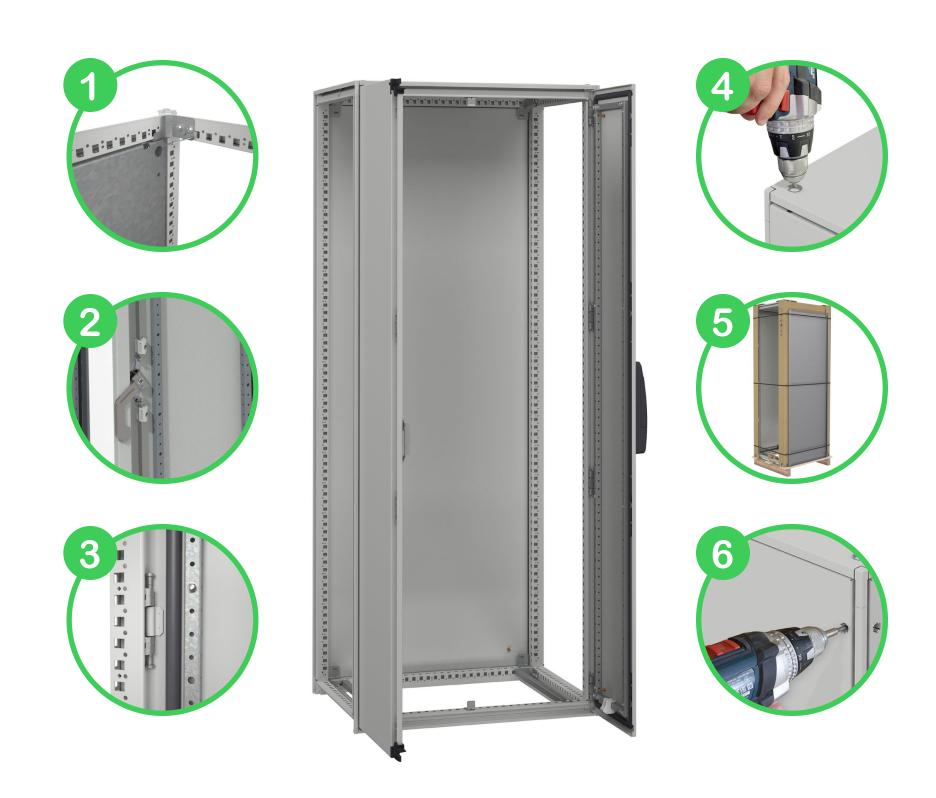

## Bolted structured as strong as a complete welded structure

The improved design of the enclosure reflects its quality and rigidity.

The new patented top and bottom frame, along with a corner fixation system, provides a high level of robustness capable of withstanding 1500 kg of static load distributed throughout its volume.

One person can easily and quickly assemble the PanelSeT SFN enclosure, achieving maximum rigidity with minimal deformation during transport and installation process.

New Top / Bottom frame shape

New patented corner & fixation system

### Every second counts

Thanks to design evolutions and the addition of new functionalities to the Panel**SeT** SFN enclosure, handwork savings are possible:

- The quick fixation system of the mounting plate securely holds the plate and allows for a single person to perform the final installation.
- Thanks to the central handle on the second door, a single person can easily perform the open-close process with convenience.
- With 6 of the 8 hinge pins already in the open position, the door can be easily removed with just two operations.
- The new roof design, with fewer fixation points, simplifies the assembly process.
- The mounting plate is delivered disassembled for immediate access.
- The side panels have captive screws for quick installation.

## Seamless integration and easy retrofitting for users

The frame structure features identical fixation points, ensuring making it:

- Fully couplable with the current Spacial SF version
- Mostly compatible with current Spacial SF's accessories
- Likely compatible with customized accessories designed for current Spacial SF enclosure.