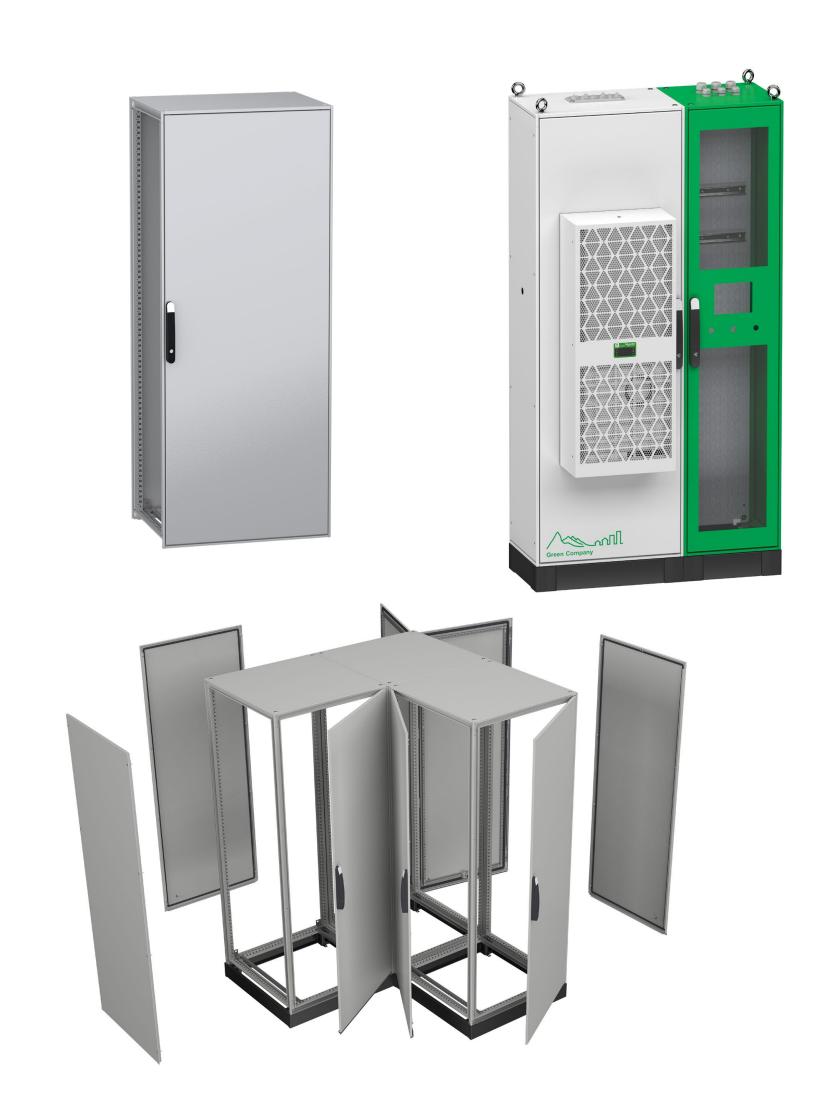

Symmetric concept that allows enclosures to be coupled in any direction and doors to be installed on any side of the enclosure to adapt to available space and comfortable user access.

### PanelSeT SFN fully assembled enclosures

Up to 60 dimensions available in different versions to fit customers needs:

- Assembled enclosures with or without mounting plate
- Plain or glazed door
- Single or double door

# Wide range of accessories to support various configuration

Variety of accessories facilitates the configuration and mounting process of an electrical panel

- Panels
- Coupling
- Roofs
- Floor
- Cable management
- Doors
- Locking system
- Others