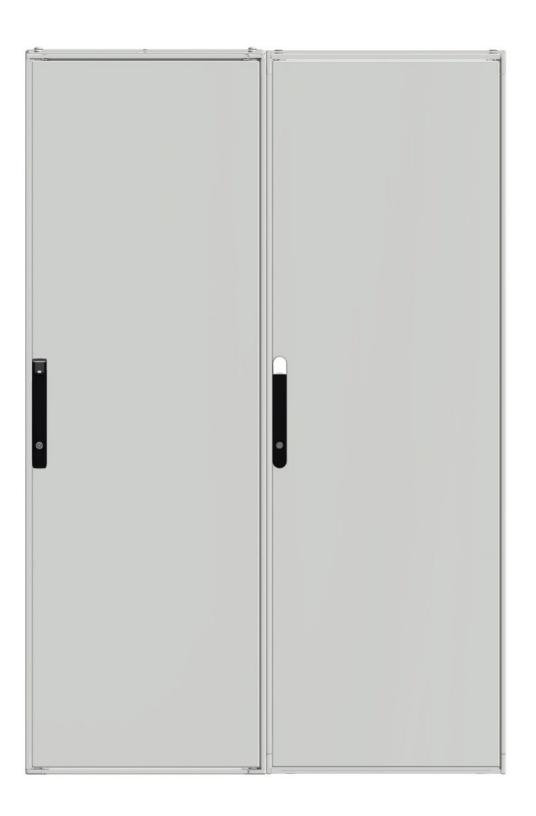

### PanelSeT SFN fully assembled enclosures

Up to 60 dimensions available in different versions to fit customers needs:

- Assembled enclosures with or without mounting plate
- Plain or glazed door
- Single or double door

# High quality aesthetic panels, for trustworthy and long-lasting end user experience

Extended panels and roof that are visually attractive.

A handle that is both aesthetically pleasing and convenient, with a tag for customer's signature.

### Every second counts

Thanks to design evolutions and the addition of new functionalities to the Panel**SeT** SFN enclosure, handwork savings are possible:

- The quick fixation system of the mounting plate securely holds the plate and allows for a single person to perform the final installation.
- Thanks to the central handle on the second door, a single person can easily perform the open-close process with convenience.
- With 6 of the 8 hinge pins already in the open position, the door can be easily removed with just two operations.
- The new roof design, with fewer fixation points, simplifies the assembly process.
- The mounting plate is delivered disassembled for immediate access.
- The side panels have captive screws for quick installation.