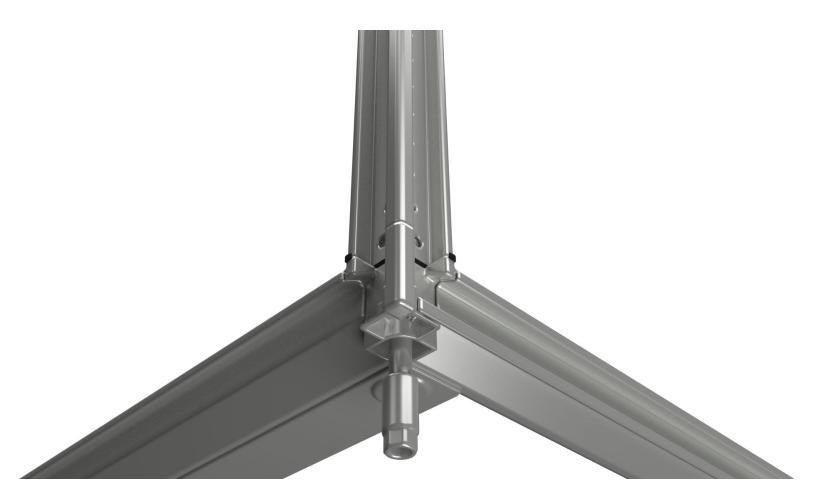

## Bolted structured as strong as a complete welded structure

The improved design of the enclosure reflects its quality and rigidity.

The new patented top and bottom frame, along with a corner fixation system, provides a high level of robustness capable of withstanding 1500 kg of static load distributed throughout its volume.

One person can easily and quickly assemble the PanelSeT SFN enclosure, achieving maximum rigidity with minimal deformation during transport and installation process.

New Top / Bottom frame shape

New patented corner & fixation system