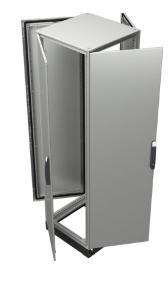

## Bolted structured as strong as a complete welded structure

The improved design of the enclosure reflects its quality and rigidity.

The new patented top and bottom frame, along with a corner fixation system, provides a high level of robustness capable of withstanding 1500 kg of static load distributed throughout its volume.

# High quality aesthetic panels, for trustworthy and long-lasting end user experience

Extended panels and roof that are visually attractive.

A handle that is both aesthetically pleasing and convenient, with a tag for customer's signature.