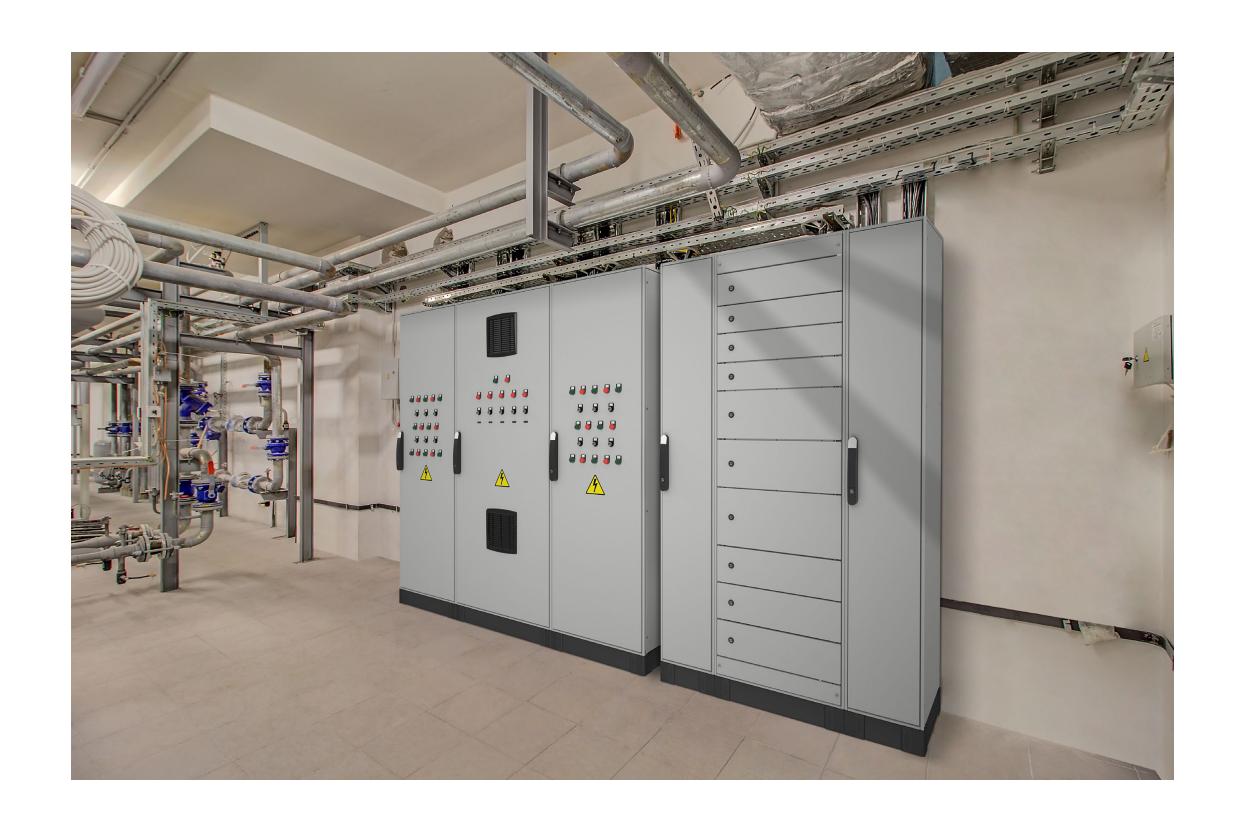

The Panel**SeT** SFN is a newly designed modular steel floor standing enclosure that is suitable to build panel assemblies.

### PanelSeT SFN fully assembled enclosures

Up to 60 dimensions available in different versions to fit customers needs:

- Assembled enclosures with or without mounting plate
- Plain or glazed door
- Single or double door