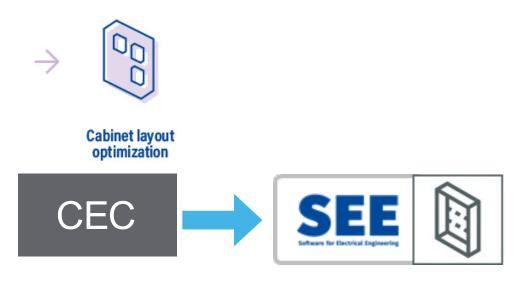

#### Perfect & Easy 3D Configuration

Get easily in CEC your customized SFN panel incl. Prices & Lead times!

Export it in SEE 3D panel + to complete easily your full 3D digital Twin with electrical devices & detect interference and removal of errors from the design stage

Full Panel**SeT** SFN accessories management for placing system components in details

SEE Electrical
SEE Electrical 3D Panel +