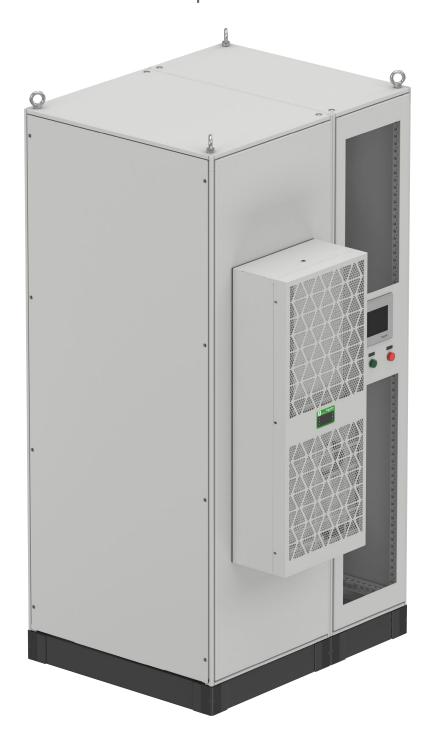

### New ClimaSys Cooling Units

Sustainable product design and packaging (plastic-free, recycled carboard, reusable packaging, digital instruction sheet)

Flexible customizable offer with 40 multi-standard references (IEC & UL), and 3 mounting types, and small sizes

Efficient customer services and product lifecycle with easy-selection (ProClima Web and SEE Electrical), easy-mounting (mounting bracket, light & small CU), easy communication (native Modbus RTU, EcoSruxure ready)

Reliable connected product with remote info, best-in-class hardware with IP55, UL benefits, 3 redundant modes for critical applications, very good Energy Efficiency Ratio