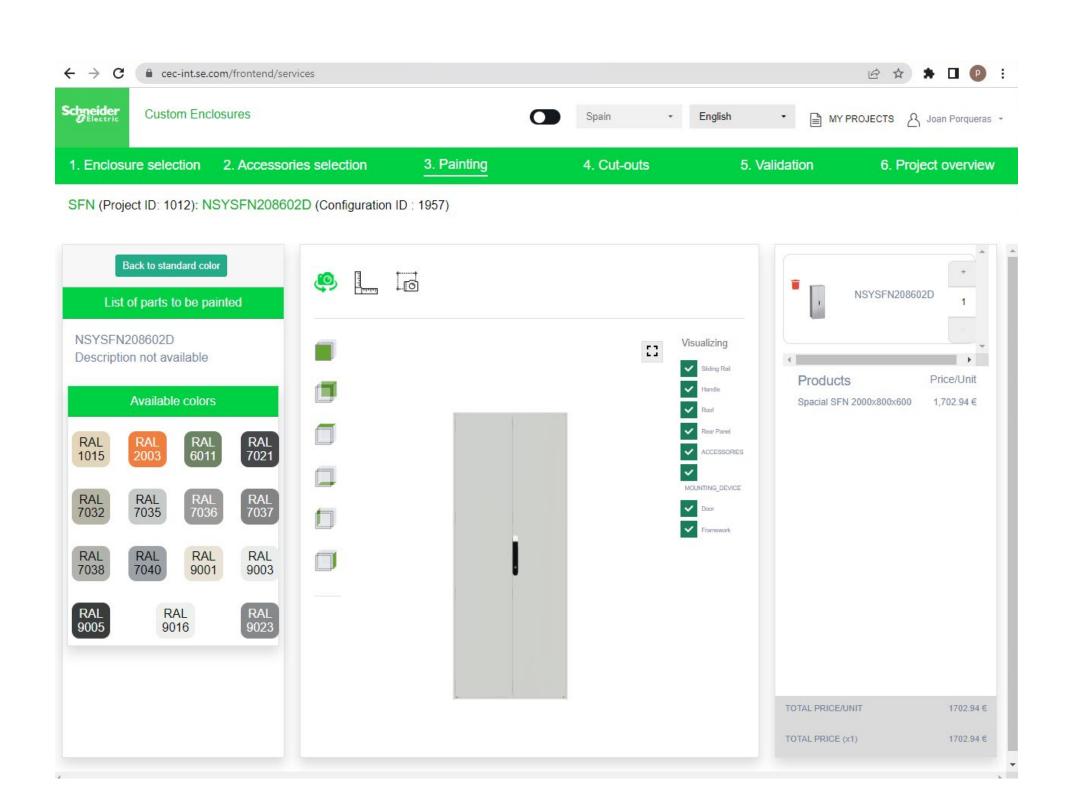

### Custom Enclosure Configurator

For routine customization work, the Custom Enclosure Configurator allows you to adjust the enclosure to your specifications in a couple of minutes. And it provides you with a price quote and delivery lead time.

It's a convenient, simple-to-use tool that gives you a wide variety of options to choose from, from different cutout shapes to paint colors and accessory fittings.

To access the configurator, scan the QR code

#### Perfect & Easy 3D Configuration

Get easily in CEC your customized SFN panel incl. Prices & Lead times!

Export it in SEE 3D panel + to complete easily your full 3D digital Twin with electrical devices & detect interference and removal of errors from the design stage