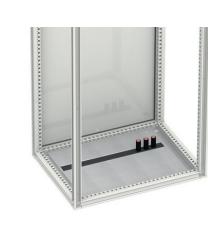

# Wide range of accessories to support various configuration

Variety of accessories facilitates the configuration and mounting process of an electrical panel

- Panels
- Coupling
- Roofs
- Floor
- Cable management
- Doors
- Locking system
- Others

**Panels** 

Coupling

Roofs

**Floor** 

**Cable entry** 

Lifting

Doors

Locking