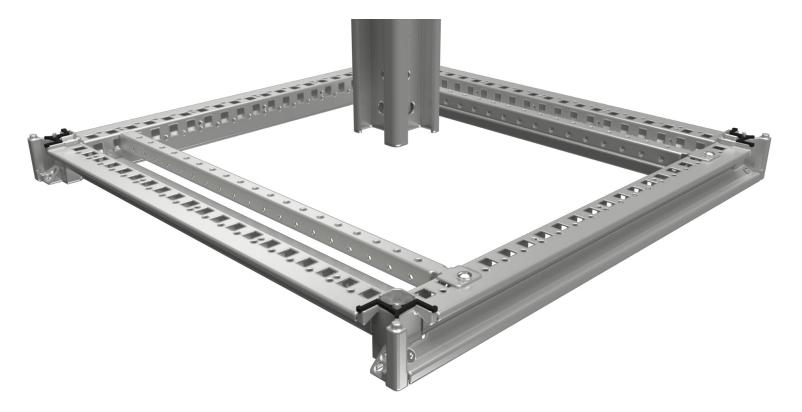

## Bolted structured as strong as a complete welded structure

The improved design of the enclosure reflects its quality and rigidity.

The new patented top and bottom frame, along with a corner fixation system, provides a high level of robustness capable of withstanding 1500 kg of static load distributed throughout its volume.

One person can easily and quickly assemble the PanelSeT SFN enclosure, achieving maximum rigidity with minimal deformation during transport and installation process.

New Top / Bottom frame shape

New patented corner & fixation system