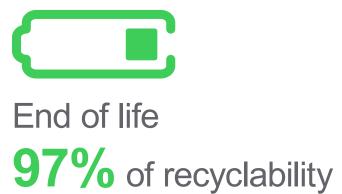

### Sustainable packaging

Significant cancelation of single-use plastic to reduce the amount and type of waste

100% recyclable waste helps gain time and money for sorting waste.