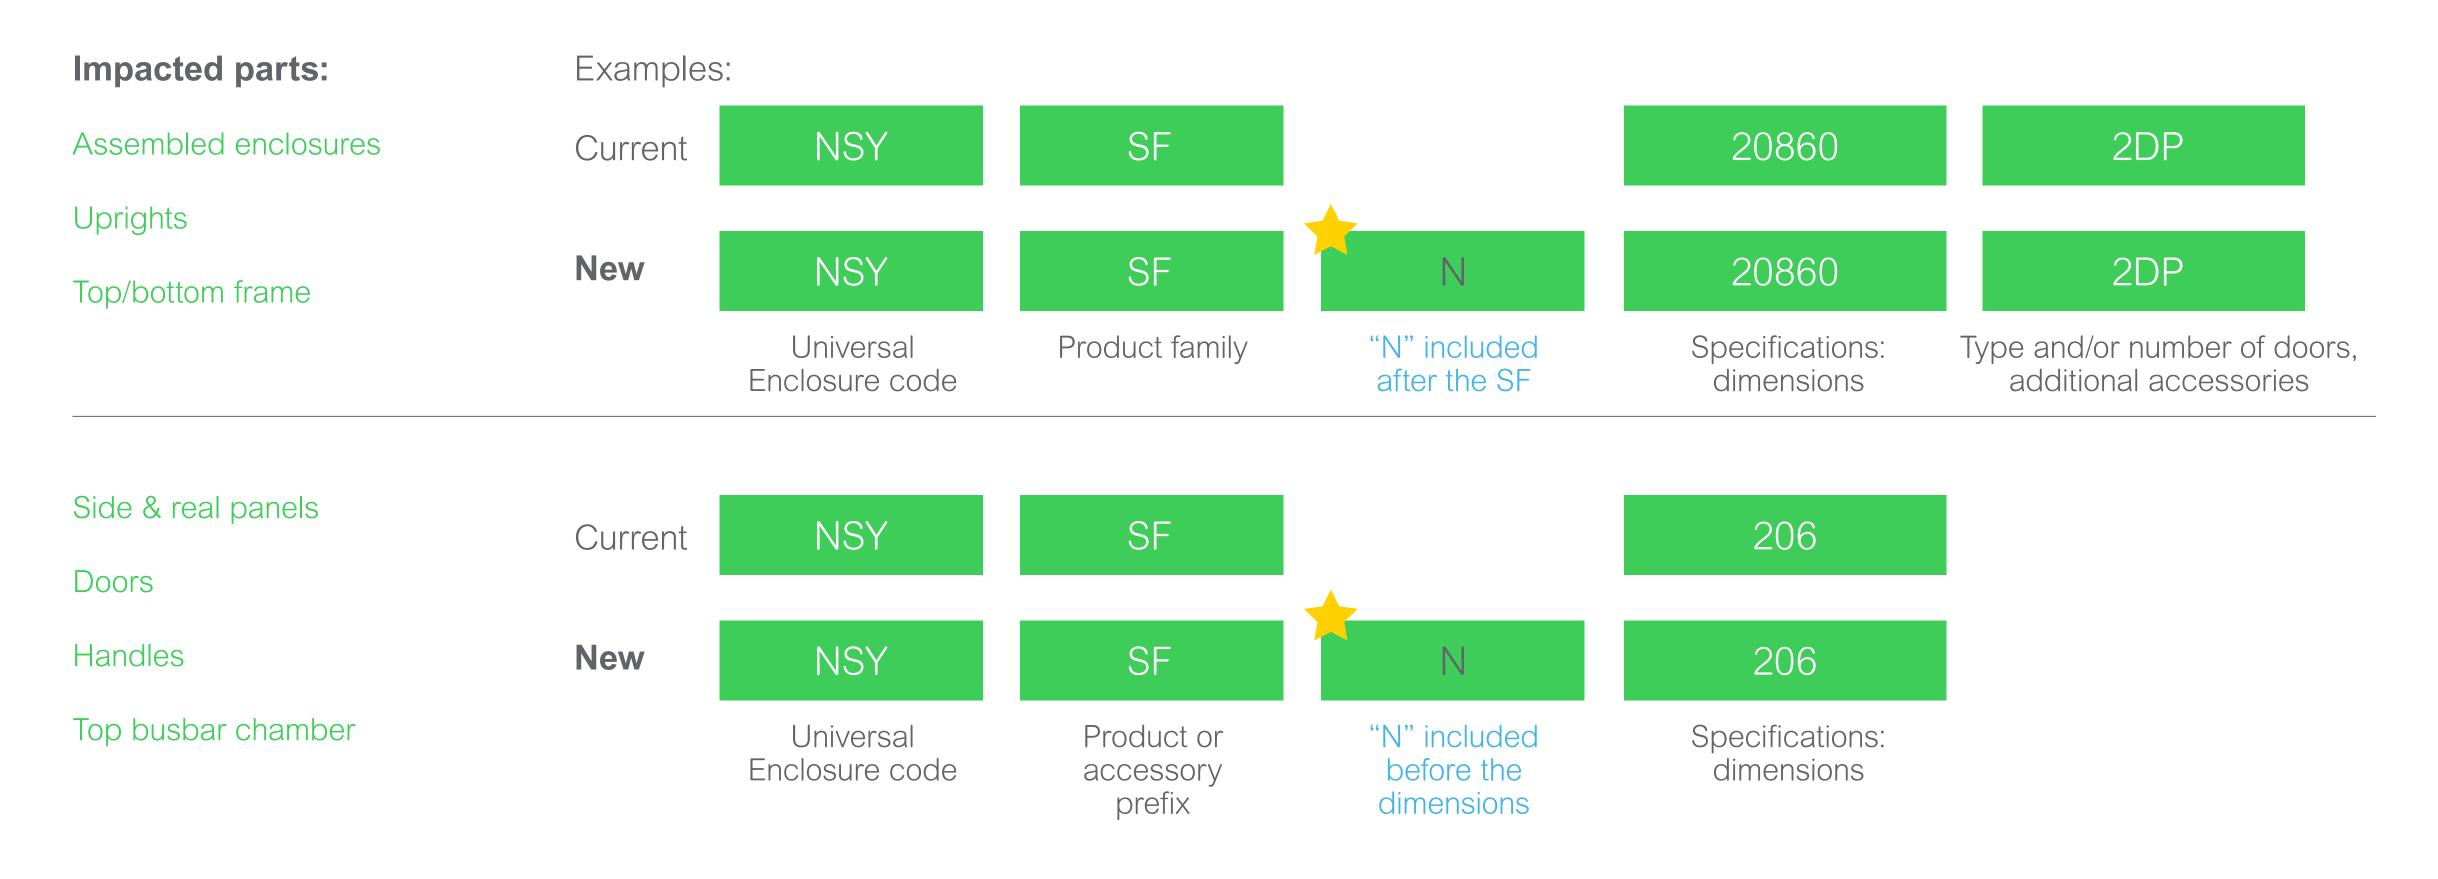

### PanelSeT SFN

New references: adding an "N" vs. current reference

se.com/panelset-sfn