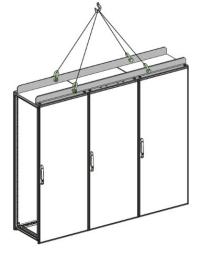

# PanelSeT SFN delivered as kit to adapts to customers needs

100 dimensions available with up to 600 possible configurations to fit several needs.

Easily and quickly assembled the Panel**SeT** SFN enclosure by one person.

One person can easily and quickly assemble the PanelSeT SFN enclosure, achieving maximum rigidity with minimal deformation during transport and installation process.

New Top / Bottom frame shape

New patented corner & fixation system